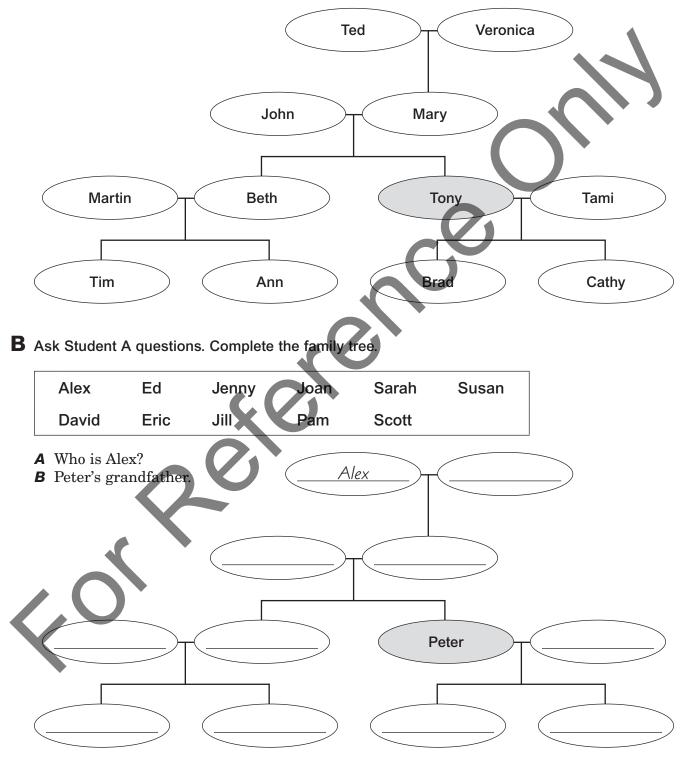

## **Share information**

**Student A** 

Ann Brad John Ted Veronica Mary Cathy Martin Tim Beth Tami **A** Who is Ann? **B** Tony's niece.

**A** Ask Student B questions. Complete the family tree.

Tony Anr

**B** Look at the family tree. Answer Student B's questions.

**C** Check your family tree with Student B.

Lesson **E** Writing