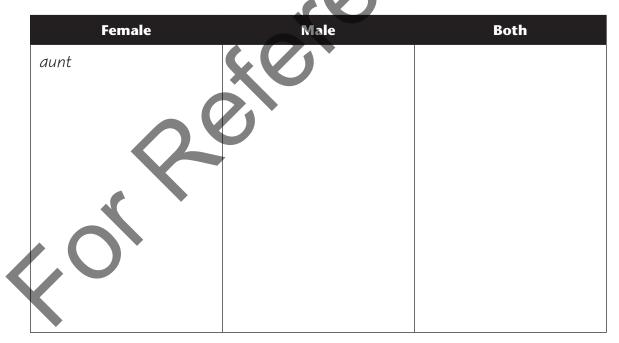

## Categorize

**A** Work with a partner. Take turns. Read the words out loud.

**B** Work with a partner. Write the words in the correct columns.

Lesson Writing