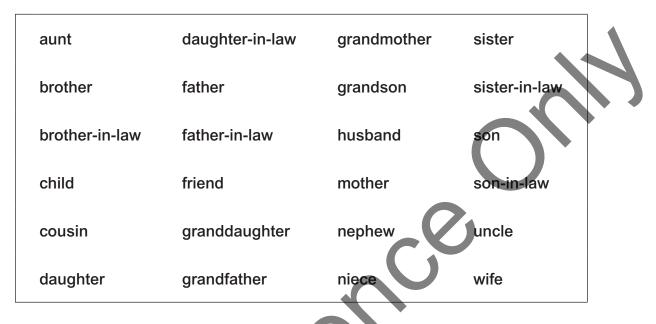

## Categorize

**A** Work with a partner. Take turns. Read the words out loud.

**B** Work with a partner. Write the words in the correct columns.

Lesson Writing