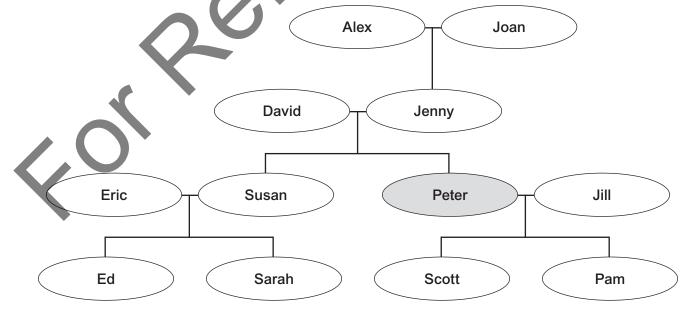

## **Share information**

**Student B** 

A Look at the family tree. Answer Student A's questions.

**C** Check your family tree with Student A.