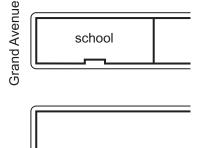

# Lesson A Listening

## Find the differences

Student A

A Work with Student B. Look at the pictures. Circle the differences.

**B** Work with Student B. Talk about the differences.

## Find the differences

Student B

A Work with Student A. Look at the pictures. Circle the differences.

**B** Work with Student A. Talk about the differences.

| 1. | Where's the bank?           |
|----|-----------------------------|
| 2. | Where's the park?           |
| 3. | Where's the post office?    |
| 4. | Where's the hospital?       |
| 5. | Where's the drug store?     |
| 6. | Where's the school?         |
| 7. | Where's the travel agency?  |
| 8. | Where's the library?        |
| 9. | Where's the hardware store? |