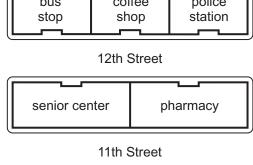

## **Share information**

Student B

A Look at the map. Answer Student A's questions.

**B** Where's the police station?

**A** It's next to the flower shop.

14th Street

**B** Ask Student A questions. Write the answers on the map.

- 1. bus stop
- 3. police station

flower

shop

5. pharmacy

grocery

store

7. school

- 2. senior center
- 4. coffee shop
- 6. bank

8. library

11th Street

C Check Student A's map.