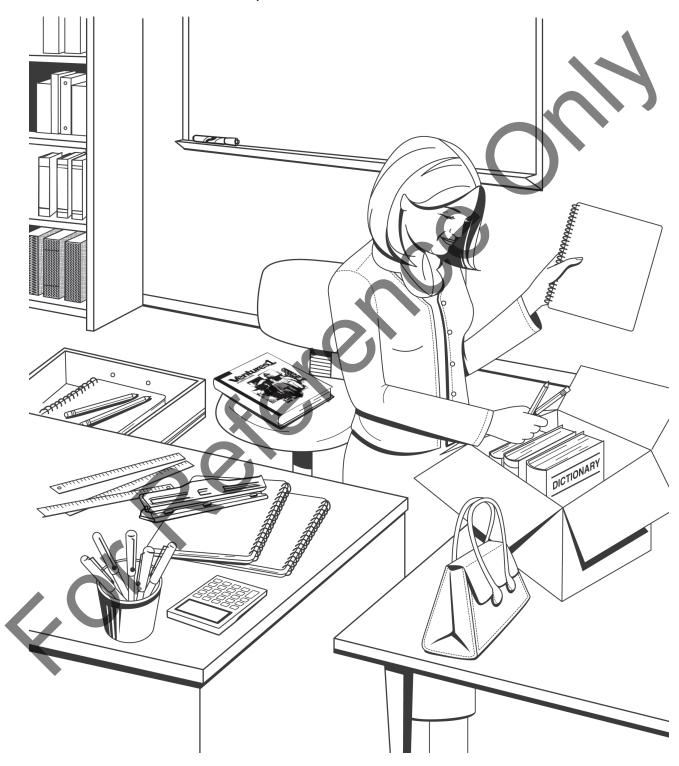

# Lesson A Listening

## Find the differences

Student A

A Work with Student B. Look at the pictures. Circle the differences.

**B** Work with Student B. Talk about the differences.