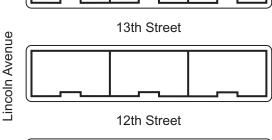

# Lesson F Another view

## **Share information**

Student B

A Look at the map. Answer Student A's questions.

**B** Where's the police station?

**A** It's next to the flower shop.

14th Street

**B** Ask Student A questions. Write the answers on the map.

- 1. bus stop
- 3. police station

flower

shop

5. pharmacy

grocery

store

7. school

- 2. senior center
- 4. coffee shop
- 6. bank

8. library

11th Street

C Check Student A's map.