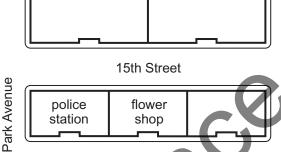

# Lesson F Another view

### **Share information**

Student A

A Ask Student B questions. Write the answers on the map.

- **B** Where's the police station?
- **A** It's next to the flower shop.
- 1. police station
- 3. bus stop

police

station

flower

- 5. coffee shop
- 7. pharmac

- 2. grocery store
- 4. bank

- 6. senior center
- 8. school

flower

shop

grocery

14th Street

**B** Look at the map. Answer Student B's questions.

C Check Student B's map.