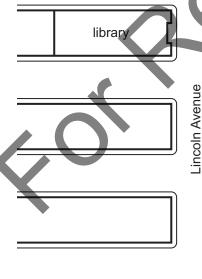

# Lesson A Listening

## Find the differences

Student B

A Work with Student A. Look at the pictures. Circle the differences.

**B** Work with Student A. Talk about the differences.

| 1. | Where's the bank?           |
|----|-----------------------------|
| 2. | Where's the park?           |
| 3. | Where's the post office?    |
| 4. | Where's the hospital?       |
| 5. | Where's the drug store?     |
| 6. | Where's the school?         |
| 7. | Where's the travel agency?  |
| 8. | Where's the library?        |
| 9. | Where's the hardware store? |