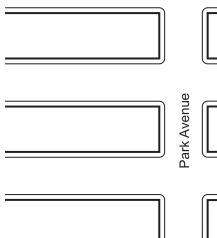

# Lesson A Listening

## Find the differences

Student A

A Work with Student B. Look at the pictures. Circle the differences.

**B** Work with Student B. Talk about the differences.

## Find the differences

Student B

A Work with Student A. Look at the pictures. Circle the differences.

**B** Work with Student A. Talk about the differences.

| 1. | Where's the bank?           |
|----|-----------------------------|
| 2. | Where's the park?           |
| 3. | Where's the post office?    |
| 4. | Where's the hospital?       |
| 5. | Where's the drug store?     |
| 6. | Where's the school?         |
| 7. | Where's the travel agency?  |
| 8. | Where's the library?        |
| 9. | Where's the hardware store? |