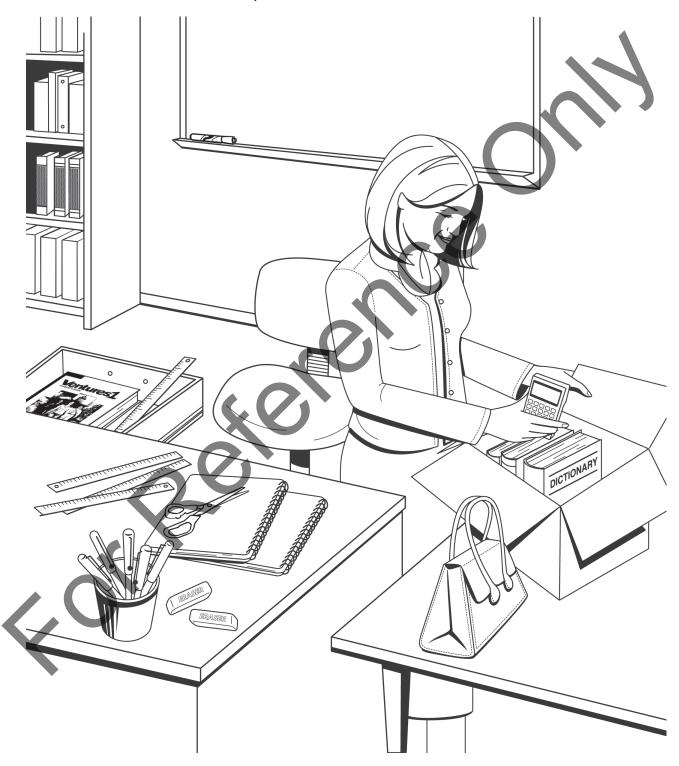

# Lesson A Listening

## Find the differences

Student B

A Work with Student A. Look at the pictures. Circle the differences.

**B** Work with Student A. Talk about the differences.

| 1. | Where's the bank?           |
|----|-----------------------------|
| 2. | Where's the park?           |
| 3. | Where's the post office?    |
| 4. | Where's the hospital?       |
| 5. | Where's the drug store?     |
| 6. | Where's the school?         |
| 7. | Where's the travel agency?  |
| 8. | Where's the library?        |
| 9. | Where's the hardware store? |