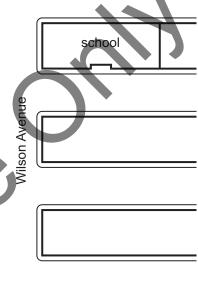

# Lesson A Listening

## Find the differences

Student B

A Work with Student A. Look at the pictures. Circle the differences.

**B** Work with Student A. Talk about the differences.

| 1. | Where's the bank?           |
|----|-----------------------------|
| 2. | Where's the park?           |
| 3. | Where's the post office?    |
| 4. | Where's the hospital?       |
| 5. | Where's the drug store?     |
| 6. | Where's the school?         |
| 7. | Where's the travel agency?  |
| 8. | Where's the library?        |
| 9. | Where's the hardware store? |