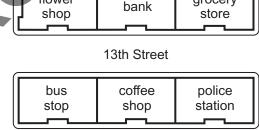

### **Share information**

Student A

A Ask Student B questions. Write the answers on the map.

- **B** Where's the police station?
- **A** It's next to the flower shop.
- 1. police station
- 3. bus stop

police

station

flower

- 5. coffee shop
- 7. pharmac

- 2. grocery store
- 4. bank

- 6. senior center
- 8. school

flower

shop

grocery

14th Street

**B** Look at the map. Answer Student B's questions.

C Check Student B's map.