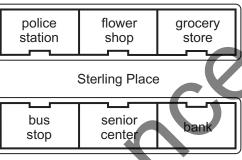

# Lesson F Another view

## **Share information**

Student B

A Look at the map. Answer Student A's questions.

**B** Where's the police station?

**A** It's next to the flower shop.

14th Street

**B** Ask Student A questions. Write the answers on the map.

- 1. bus stop
- 3. police station

flower

shop

5. pharmacy

grocery

store

7. school

- 2. senior center
- 4. coffee shop
- 6. bank

8. library

11th Street

C Check Student A's map.