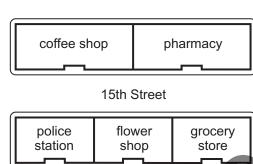

# Lesson F Another view

### **Share information**

Student A

A Ask Student B questions. Write the answers on the map.

- **B** Where's the police station?
- **A** It's next to the flower shop.
- 1. police station
- 3. bus stop

police

station

flower

- 5. coffee shop
- 7. pharmac

- 2. grocery store
- 4. bank

- 6. senior center
- 8. school

flower

shop

grocery

14th Street

**B** Look at the map. Answer Student B's questions.

C Check Student B's map.