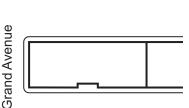

# Lesson F Another view

### **Share information**

Student A

A Ask Student B questions. Write the answers on the map.

- **B** Where's the police station?
- **A** It's next to the flower shop.
- 1. police station
- 3. bus stop

police

station

flower

- 5. coffee shop
- 7. pharmac

- 2. grocery store
- 4. bank

- 6. senior center
- 8. school

flower

shop

grocery

14th Street

**B** Look at the map. Answer Student B's questions.

C Check Student B's map.