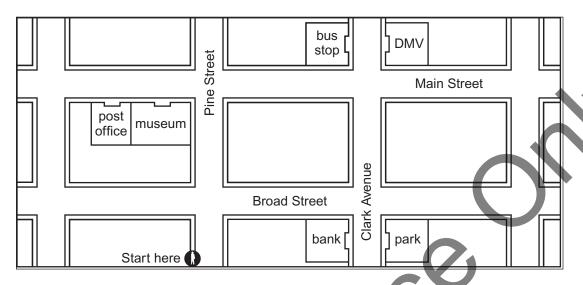

A Look at the map. Complete the conversations.

- 1. **A** How do I get to the park?
  - B <u>Go straight</u> to Broad Street. Turn <u>Go one block.</u>

    Cross Clark Avenue. Turn <u>It's across from the bank.</u>
- 2. **A** How do I get to the museum?
  - **B** \_\_\_\_\_\_ to Main Street. Turn \_\_\_\_\_ . It's next to the post office.
- 3. **A** How do I get to the DMV?
  - b \_\_\_\_\_\_ to Main Street. Turn \_\_\_\_\_ . Go one block. \_\_\_\_\_ Clark Avenue. Cross Main Street. It's across from the bus stop.
- **B** Complete the conversation. Use the map in Exercise A.
  - A Excuse me. How do I get to the bank?
  - **B** Go straight to Broad Street.
- **C** Complete the conversation. Use the map in Exercise A.
  - A Excuse me. How do I get to the post office?