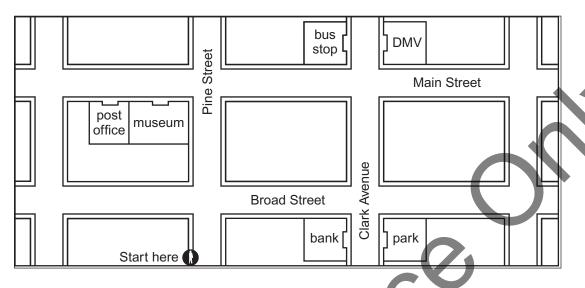

## Lesson C Go two blocks.

A Look at the map. Complete the questions.

| nuseum | park   |
|--------|--------|
|        | nuseum |

- 1. **A** How do I get to the <u>p</u> <u>a</u> <u>r</u> <u>k</u>?
  - **B** Go straight to Broad Street. Turn right. Go one block. Cross Clark Avenue. Turn right. It's across from the bank.
- 2. **A** How do I get to the m \_\_
  - **B** Go straight to Main Street. Turn left. It's next to the post office.
- 3. **A** How do I get to the D
  - **B** Go straight to Main Street. Turn right. Go one block. Cross Clark Avenue. Cross Main Street. It's across from the bus stop.

Clark Avenue

**B** Complete the conversation. Use the map in Exercise A.

Broad Street

| broad Otreet | Olark Averlue                              | rigitt                   | Turri rigiti                                                                  |                                                                              |
|--------------|--------------------------------------------|--------------------------|-------------------------------------------------------------------------------|------------------------------------------------------------------------------|
| _            |                                            | e e                      | t . Turn r                                                                    |                                                                              |
| T r _        |                                            | ~                        |                                                                               |                                                                              |
|              | ow do I get to the  B <u>r o a o</u> T r _ | ow do I get to the bank? | ow do I get to the bank?  o B _ r _ o _ a _ d _ S _ t _ r _ e _ e _  T r on C | ow do I get to the bank?  o B _ r _ o _ a _ d _ S _ t _ r _ e _ e _ t Turn r |

**C** Complete the conversation. Use the map in Exercise A.

- A Excuse me. How do I get to the post office?
- . Turn **B** Go \_\_\_\_\_

Turn right

right

A Look at the map. Match the questions with the answers.

- 1. How do I get to the park?-
- 2. How do I get to the museum?
- 3. How do I get to the DMV?

- a. Go straight to Main Street. Turn right.
   Go one block. Cross Clark Avenue. Cross
   Main Street. It's across from the bus stop.
- b. Go straight to Broad Street. Turn right.Go one block. Cross Clark Avenue.Turn right. It's across from the bank.
- c. Go straight to Main Street. Turn left. It's next to the post office.

**B** Complete the conversation. Use the map in Exercise A.

| Go one block.                 | It's across from the park.   | Turn right on Clark Avenue. |
|-------------------------------|------------------------------|-----------------------------|
| Go straight to Broad Stre     | et. Turn right.              |                             |
| A Excuse me. How do I ge      | t to the bank?               |                             |
| <b>B</b> Go straight to Broad | Street.                      |                             |
|                               |                              |                             |
| C Complete the conversation   | . Use the map in Exercise A. |                             |
| <b>A</b> Excuse me. How do 1  | get to the post office?      |                             |
| _                             |                              |                             |