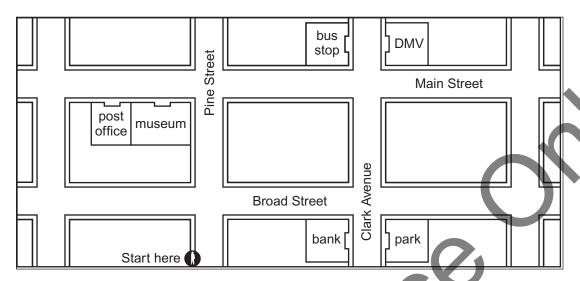

## Lesson C Go two blocks.

A Look at the map. Complete the questions.

| nuseum | park   |
|--------|--------|
|        | nuseum |

- 1. **A** How do I get to the <u>p</u> <u>a</u> <u>r</u> <u>k</u>?
  - **B** Go straight to Broad Street. Turn right. Go one block. Cross Clark Avenue. Turn right. It's across from the bank.
- 2. **A** How do I get to the m \_\_
  - **B** Go straight to Main Street. Turn left. It's next to the post office.
- 3. **A** How do I get to the D
  - **B** Go straight to Main Street. Turn right. Go one block. Cross Clark Avenue. Cross Main Street. It's across from the bus stop.

Clark Avenue

**B** Complete the conversation. Use the map in Exercise A.

Broad Street

| broad Otreet | Olark Averlue                              | rigitt                   | Turri rigiti                                                                  |                                                                              |
|--------------|--------------------------------------------|--------------------------|-------------------------------------------------------------------------------|------------------------------------------------------------------------------|
| _            |                                            | e e                      | t . Turn r                                                                    |                                                                              |
| T r _        |                                            | ~                        |                                                                               |                                                                              |
|              | ow do I get to the  B <u>r o a o</u> T r _ | ow do I get to the bank? | ow do I get to the bank?  o B _ r _ o _ a _ d _ S _ t _ r _ e _ e _  T r on C | ow do I get to the bank?  o B _ r _ o _ a _ d _ S _ t _ r _ e _ e _ t Turn r |

**C** Complete the conversation. Use the map in Exercise A.

- A Excuse me. How do I get to the post office?
- . Turn **B** Go \_\_\_\_\_

Turn right

right

A Look at the map. Match the questions with the answers.

- 1. How do I get to the park?-
- 2. How do I get to the museum?
- 3. How do I get to the DMV?

- a. Go straight to Main Street. Turn right.
   Go one block. Cross Clark Avenue. Cross
   Main Street. It's across from the bus stop.
- b. Go straight to Broad Street. Turn right.Go one block. Cross Clark Avenue.Turn right. It's across from the bank.
- c. Go straight to Main Street. Turn left. It's next to the post office.

**B** Complete the conversation. Use the map in Exercise A.

| Go one block.                 | It's across from the park.   | Turn right on Clark Avenue. |
|-------------------------------|------------------------------|-----------------------------|
| Go straight to Broad Stre     | et. Turn right.              |                             |
| A Excuse me. How do I ge      | t to the bank?               |                             |
| <b>B</b> Go straight to Broad | Street.                      |                             |
|                               |                              |                             |
| C Complete the conversation   | . Use the map in Exercise A. |                             |
| <b>A</b> Excuse me. How do 1  | get to the post office?      |                             |
| _                             |                              |                             |