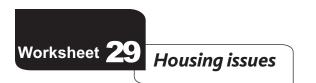

A Match the correct word with each picture.

Name:

**B** Read the conversation. Complete the chart.

Sarah Hi, Sam. What's wrong?

**Sam** I have a problem. The faucet is leaking, and the toilet is broken.

**Sarah** You should call a plumber.