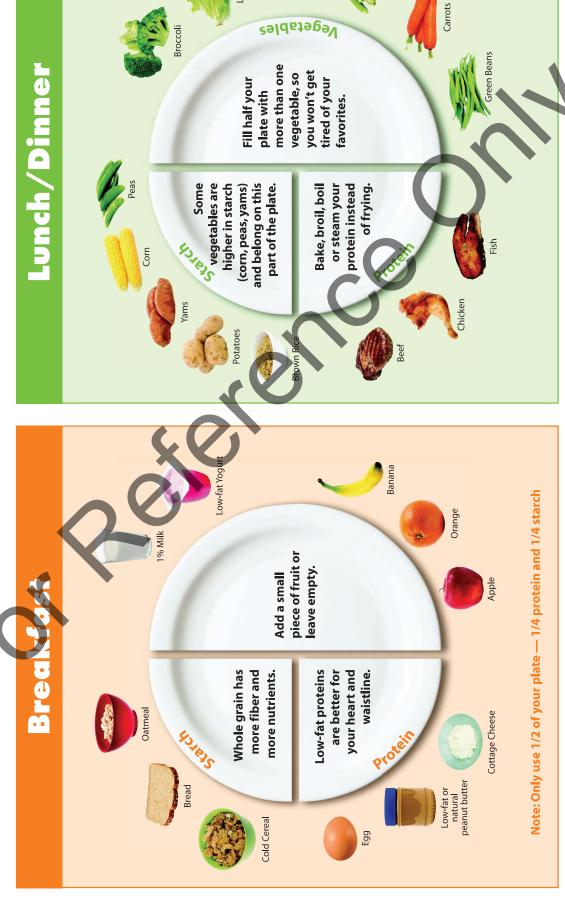

## Tom and Linda are in the supermarket.

# Answer these questions:

Do Tom and Linda buy broccoli?

Do Tom and Linda buy onions?

Do Tom and Linda buy spinach?

Do Tom and Linda buy bananas?

Do Tom and Linda buy apples?

Do Tom and Linda buy watermelon?

Do Tom and Linda buy strawberries.

# Read and correct the sentences:

Tom and Linda are in the shoe store. They are talking about vegetables.

Tom likes broccoli. Tom doesn't like string beans. They want some meat.

They buy oranges and apples.

16a – Listening 55





















Help yourself:

to measure / to crack/to

add/to pour/to whisk/to mix /

to put/to heat/to turn/to

sprinkle/to squeeze/to eat



# Let's Plan Your Meal





Stand Out Basic Unit 3, Worksheet 7

|  | Simpl | le Pr | esent | : | Like | -1 |
|--|-------|-------|-------|---|------|----|
|--|-------|-------|-------|---|------|----|

## A. Read.

| Simple Present  |               |
|-----------------|---------------|
| I, you, we they | like          |
| he, she, it     | like <i>s</i> |

## B. Write. Use like or likes.

| 1. | Не      | likes    | bananas.      |          |
|----|---------|----------|---------------|----------|
| 2. | They    |          | broccoli.     |          |
| 3. | Ι       |          | strawberries. |          |
| 4. | John an | nd Katie |               | spinach. |
| 5. | You     |          | rice and bean | S.       |
| 6. | We      |          | tomatoes.     |          |
| 7. | She     |          | oranges.      |