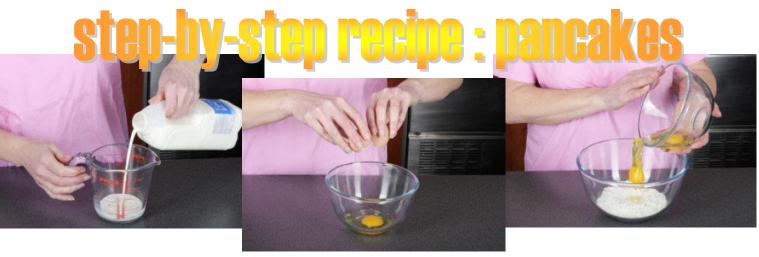

16a – Listening 55

Help yourself:

to measure / to crack/to

add/to pour/to whisk/to mix /

to put/to heat/to turn/to

sprinkle/to squeeze/to eat