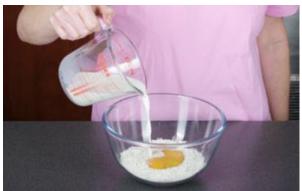

16a – Listening 55

Help yourself:

to measure / to crack/to

add/to pour/to whisk/to mix /

to put/to heat/to turn/to

sprinkle/to squeeze/to eat