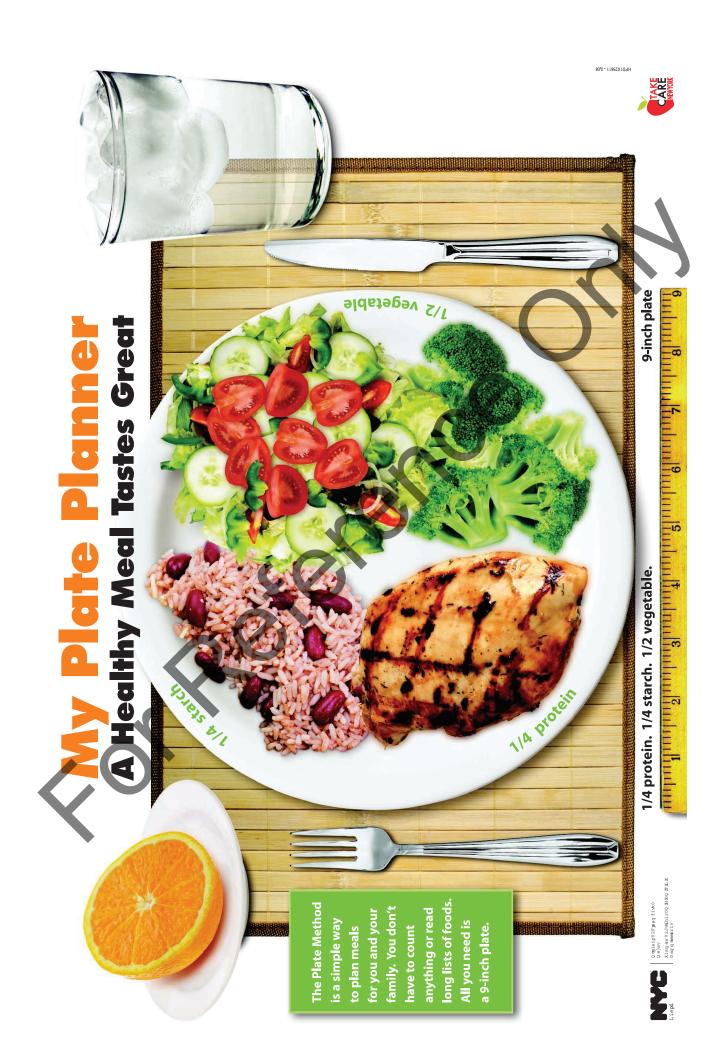

# Let's Plan Your Meal

Stand Out Basic Unit 3, Worksheet 7

|  | Simpl | le Pr | esent | : | Like | -1 |
|--|-------|-------|-------|---|------|----|
|--|-------|-------|-------|---|------|----|