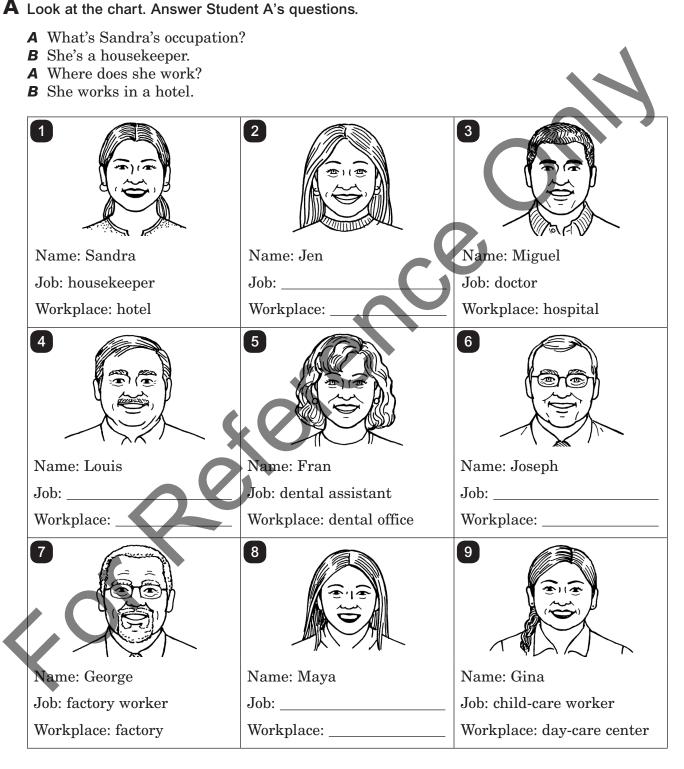

## **Share information**

**Student A** 

- **A** What's Sandra's occupation? **B** She's a housekeeper. **A** Where does she work? **B** She works in a hotel. 2 3 ໌1ີ Name: Miguel Name: Sandra Name: Jen Job: <u>housekeeper</u> Job: hairstylist Job: Workplace: <u>hotel</u> Workplace: beauty salon Workplace: 5 6 4 Name: Louis Name: Fran Name: Joseph Job: custodian Job: Job: pharmacy technician Workplace: office building Workplace: \_ Workplace: pharmacy 8 9 7 Name: Gina Name: George Name: Maya Job: Job: nurse Job: Workplace: \_\_\_\_\_ Workplace: hospital Workplace: \_\_\_\_\_
- **B** Look at the chart. Answer Student B's questions.
- C Check your chart with Student B.