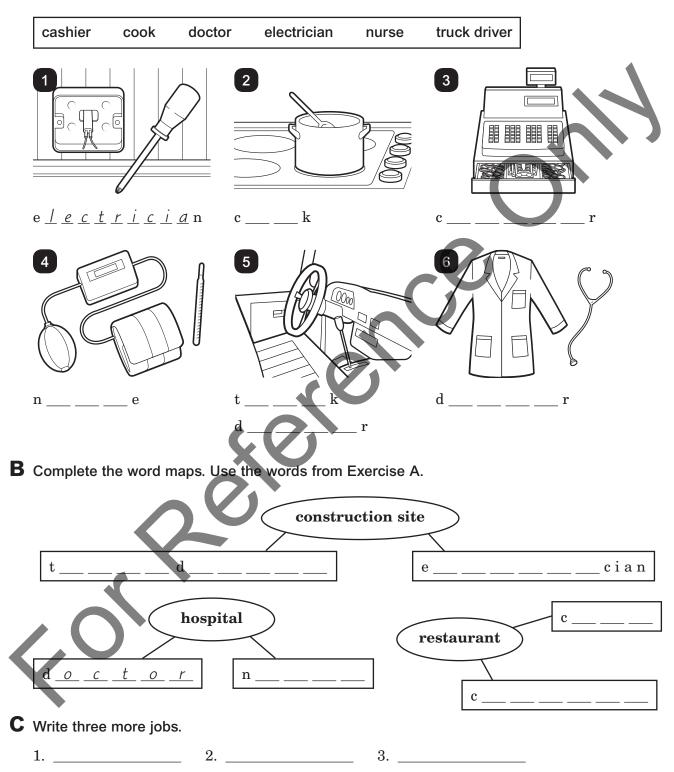

cook

student

| Angelo and Juan    | servers           | managers    |          |                   |  |
|--------------------|-------------------|-------------|----------|-------------------|--|
| 1. Was Maria a c   | ashier?           | Yes, sh     | ie was.  | No, she wasn't.   |  |
| 2. Was Tom a nur   | rse?              | Yes, he     | e was.   | No, he wasn't.    |  |
| 3. Is Maria a cool | k now?            | Yes, sh     | ie is.   | No, she isn't.    |  |
| 4. Is Tom a nurse  | e now?            | Yes, he     | e is.    | No, he isn't.     |  |
| 5. Were Angelo a   | nd Juan manager   | rs? Yes, th | ey were. | No, they weren't. |  |
| 6. Are Angelo and  | d Juan servers no | ow? Yes, th | ey are.  | No, they aren't.  |  |

**B** Circle the correct sentences. Use the information from Exercise A.

1. Maria was a cashier.Maria wasn't a cashier.2. Tom was a student in 2008.Tom wasn't a student in 2008.3. Tom was a nurse.Tom wasn't a nurse.4. Angelo and Juan were servers in 2008.Angelo and Juan weren't servers in 2008.5. Angelo and Juan are managers now.Angelo and Juan aren't managers now.