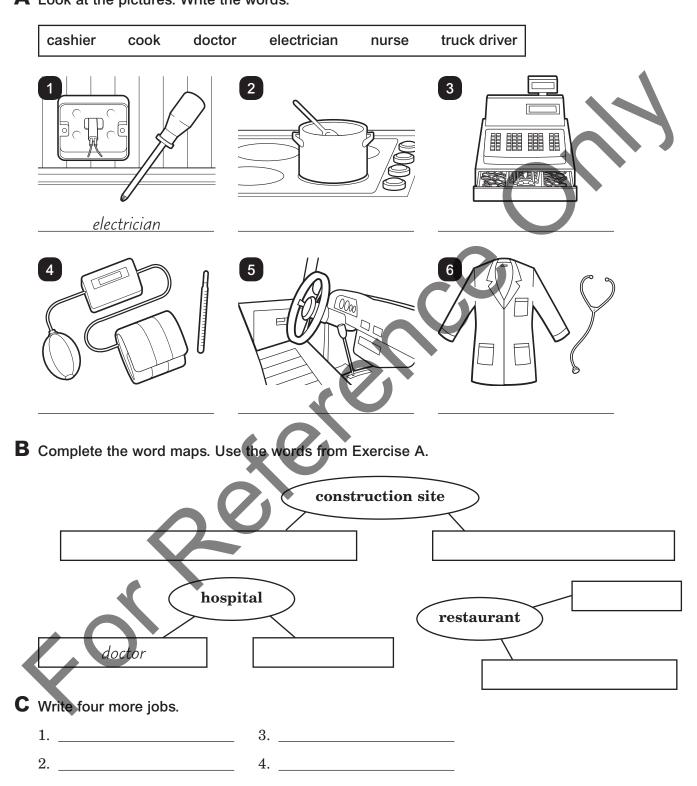

glish?" I was scared, I said, "Yes." I didn't tell him that I can't read.

I got a job as a dishwasher. The boss gave me a schedule. The schedule had: Abdul – morning shift, 6:00. I came to work at 6 o'clock in the evening.

The boss was mad! He said, "What happened?" I was confused, but I stayed calm. I said, "I'm sorry. I don't understand. It's 6 o'clock." I said, "Please help me. I am a hard worker."

The boss explained the schedule. He told me to ask questions when I don't understand.

I will work hard and I will ask questions. I will learn to read and write in English.

## Conclusion

It is important to ask questions at work. Ask someone to explain when you do not understand.





Name:



**A** Look at the pictures. Write the words.





**A** Look at the pictures. Write the words.



Name:



cook

student

| Angelo and Juan    | servers           | managers    |          |                   |  |
|--------------------|-------------------|-------------|----------|-------------------|--|
| 1. Was Maria a c   | ashier?           | Yes, sh     | ie was.  | No, she wasn't.   |  |
| 2. Was Tom a nur   | rse?              | Yes, he     | e was.   | No, he wasn't.    |  |
| 3. Is Maria a cool | k now?            | Yes, sh     | ie is.   | No, she isn't.    |  |
| 4. Is Tom a nurse  | e now?            | Yes, he     | e is.    | No, he isn't.     |  |
| 5. Were Angelo a   | nd Juan manager   | rs? Yes, th | ey were. | No, they weren't. |  |
| 6. Are Angelo and  | d Juan servers no | ow? Yes, th | ey are.  | No, they aren't.  |  |

**B** Circle the correct sentences. Use the i