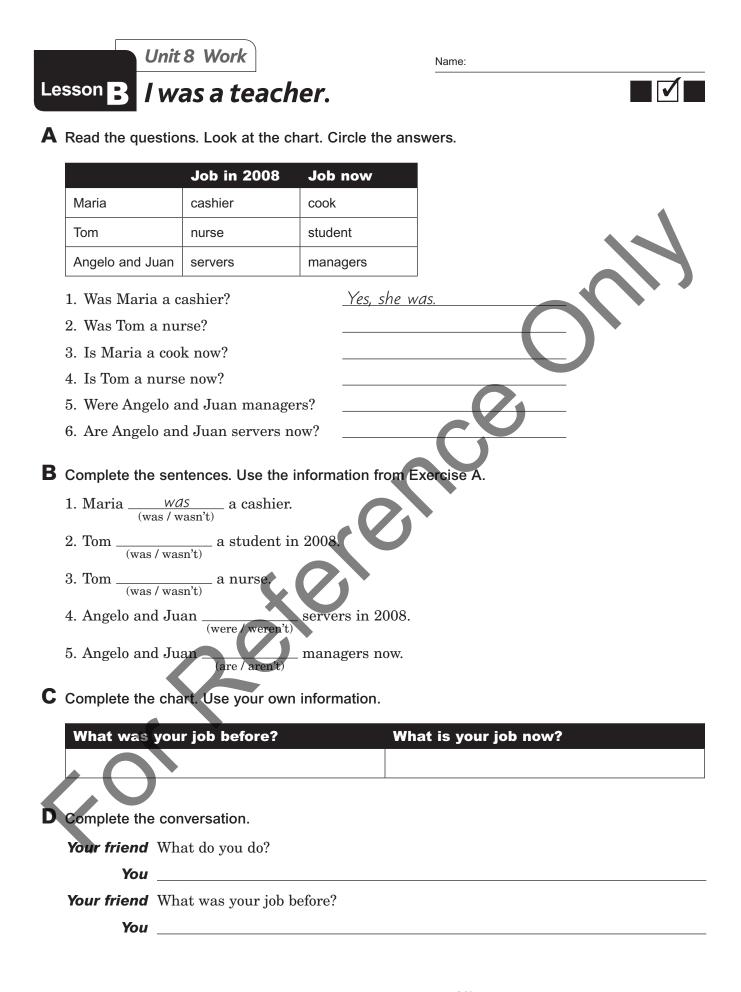

cook

student

| Angelo and Juan    | servers           | managers    |          |                   |  |
|--------------------|-------------------|-------------|----------|-------------------|--|
| 1. Was Maria a c   | ashier?           | Yes, sh     | ie was.  | No, she wasn't.   |  |
| 2. Was Tom a nur   | rse?              | Yes, he     | e was.   | No, he wasn't.    |  |
| 3. Is Maria a cool | k now?            | Yes, sh     | ie is.   | No, she isn't.    |  |
| 4. Is Tom a nurse  | e now?            | Yes, he     | e is.    | No, he isn't.     |  |
| 5. Were Angelo a   | nd Juan manager   | rs? Yes, th | ey were. | No, they weren't. |  |
| 6. Are Angelo and  | d Juan servers no | ow? Yes, th | ey are.  | No, they aren't.  |  |

**B** Circle the correct sentences. Use the information from Exercise A.

1. Maria was a cashier.Maria wasn't a cashier.2. Tom was a student in 2008.Tom wasn't a student in 2008.3. Tom was a nurse.Tom wasn't a nurse.4. Angelo and Juan were servers in 2008.Angelo and Juan weren't servers in 2008.5. Angelo and Juan are managers now.Angelo and Juan aren't managers now.

**C** Complete the chart. Use your own information.

cashier

nurse

| What was your job before? | What is your job now? |
|---------------------------|-----------------------|
|                           |                       |

**D** Complete the conversation.

Maria

Tom

Your friend What do you do?

| You | I'm | a |  |
|-----|-----|---|--|
|     |     |   |  |

Your friend What was your job before?

**You** I was a \_\_\_\_\_\_.

|                  | Unit 8 V       | Nork         |                 |        | Name:       |        |
|------------------|----------------|--------------|-----------------|--------|-------------|--------|
| Lesson           | l was          | a teach      | ner.            |        |             |        |
|                  |                |              | ers. Write the  | nuosti | one         |        |
|                  |                | b in 2008    |                 | Juesti | 5115.       |        |
| Maria            |                | shier        | Job now         |        |             |        |
| Tom              | nur            |              | student         |        |             |        |
| Angelo a         | and Juan ser   | vers         | managers        |        |             |        |
| 1. Was           | Maria a cas    | shier        |                 | Yes    | , she was   |        |
|                  |                |              |                 |        | , he was.   | •      |
| 3                |                |              |                 | Yes    | , she is.   |        |
| 4                |                |              | nurse now       | No.    | , he isn't. |        |
| 5                |                |              | managers        | No     | , they we   | ren't. |
| 6                |                |              | servers now?    | No     | , they are  | n't.   |
| <b>B</b> Complet | e the sentend  | cos lleo tho | information fro | om Ex  | arciso A    |        |
|                  | u <u>was</u>   |              |                 |        |             |        |
|                  |                |              | n 2008.         |        |             |        |
|                  |                |              |                 |        |             |        |
|                  | o and Juan _   |              | servers in 20   | 08.    |             |        |
|                  | o and Juan _   |              | managers no     | )W.    |             |        |
|                  |                |              |                 |        |             |        |
| Complet          | e the chart. L | Jse your owr | information.    |        |             |        |
|                  | Job bef        | ore?         |                 |        | Job nov     | v?     |
| You              |                |              |                 |        |             |        |
| Your frie        | end            |              |                 |        |             |        |
|                  |                |              |                 |        |             |        |
| <b>D</b> Complet | e the convers  | sation.      |                 |        |             |        |
|                  | What do you    |              |                 |        | does you    |        |
|                  |                |              |                 |        |             |        |
|                  | What was yo    |              |                 |        | was his /   | -      |
| You              |                |              | You             |        |             |        |