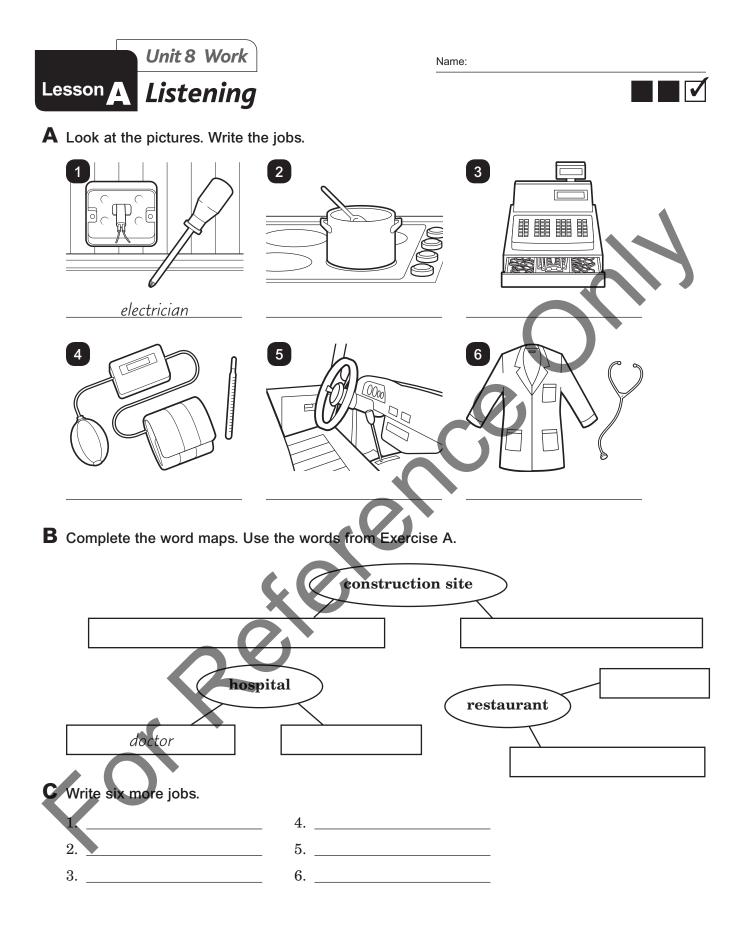

was scared, I said, "Yes." I didn't tell him that I can't read.

I got a job as a dishwasher. The boss gave me a schedule. The schedule had: Abdul – morning shift, 6:00. I came to work at 6 o'clock in the evening.

The boss was mad! He said, "What happened?" I was confused, but I stayed calm. I said, "I'm sorry. I don't understand. It's 6 o'clock." I said, "Please help me. I am a hard worker."

The boss explained the schedule. He told me to ask questions when I don't understand.

I will work hard and I will ask questions. I will learn to read and write in English.

## Conclusion

It is important to ask questions at work. Ask someone to explain when you do not understand.





Name:



**A** Look at the pictures. Write the words.





**A** Look at the pictures. Write the words.



Name:



cook

student

| Angelo and Juan    | servers           | managers    |          |                   |  |
|--------------------|-------------------|-------------|----------|-------------------|--|
| 1. Was Maria a c   | ashier?           | Yes, sh     | ie was.  | No, she wasn't.   |  |
| 2. Was Tom a nur   | rse?              | Yes, he     | e was.   | No, he wasn't.    |  |
| 3. Is Maria a cool | k now?            | Yes, sh     | ie is.   | No, she isn't.    |  |
| 4. Is Tom a nurse  | e now?            | Yes, he     | e is.    | No, he isn't.     |  |
| 5. Were Angelo a   | nd Juan manager   | rs? Yes, th | ey were. | No, they weren't. |  |
| 6. Are Angelo and  | d Juan servers no | ow? Yes, th | ey are.  | No, they aren't.  |  |

**B** Circle the correct sentences. Use the informatio