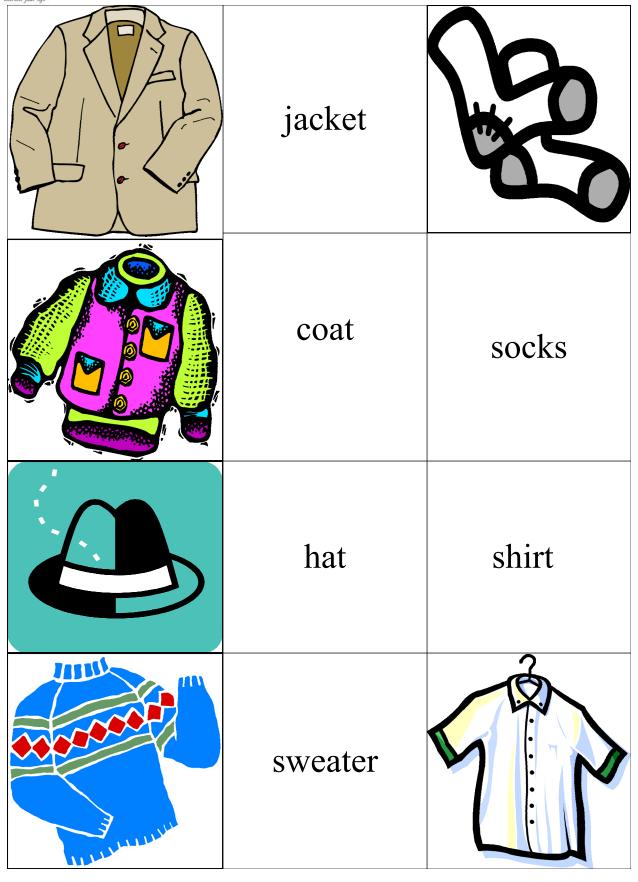

## Clothes Quiz

- 1. Name 2 pieces of clothing starting with the letter P.
- 11. What is worn by women and is very short? (see picture above)

- 2. Which item of clothing has 'fingers'?
- 12. Name something made of rubber worn on your feet.
- 3. Name a popular hat that is also used in a ball sport.
- 13. What do you wear on your neck when it's cold?
- 4. Give another name for a woman's shirt. (begins with b)
- 14. Name three pieces of clothing starting with the letter T.
- 5. Name 5 things you could wear to go to the beach.
- 15. What do you call the plastic or metal thing you can hang clothes on? (see picture above)
- 6. What do you call a glove that has no fingers?
- 16. Name 3 pieces of clothing that are often made of leather.
- 7. Name five things a businessman would wear to work.
- 17. What do you wear for bed?
- 8. What do you call the 'strings' used to tie your shoes?
- 18. Name 3 things that can be made of wool?
- 9. You find these on a shirt. They're used to 'close' the shirt.
- 19. Shirts can have short or long ones. What are they?
- 10. I keep you warm. I usually have a zipper I'm short
- 20. Name 5 items of clothing women wear but men don't.

## Answer Key

| 1. pajamas (pyjama), panties, pants, poncho                                                              | 11. miniskirt                                                                      |
|----------------------------------------------------------------------------------------------------------|------------------------------------------------------------------------------------|
| 2. glove or gloves                                                                                       | 12. (rubber) boots, Wellington boots, Wellingtons, flip-flops etc.                 |
| 3. (baseball) cap                                                                                        | 13. scarf, shawl                                                                   |
| 4. blouse                                                                                                | 14. trousers, tie, tracksuit, T-shirt, tights                                      |
| 5. swimsuit, bathing suit, swim trunks, bikini, shorts, T-shirt, sandals, flip-flops, sunhat sunglasses. | 15. clothes hanger, hanger                                                         |
| 6. mitten                                                                                                | 16. shoes, belt, boots, jacket, gloves                                             |
| 7. suit, shirt, tie, socks, shoes, trousers, jacket etc.                                                 | 17. pajamas, nightgown                                                             |
| 8. laces or shoelaces                                                                                    | 18. hat, scarf, mittens, gloves                                                    |
| 9. buttons                                                                                               | 19. sleeves                                                                        |
| 10. jacket                                                                                               | 20. dress, skirt, bra, panties, blouse, high-heeled shoes, nightgown, wedding gown |