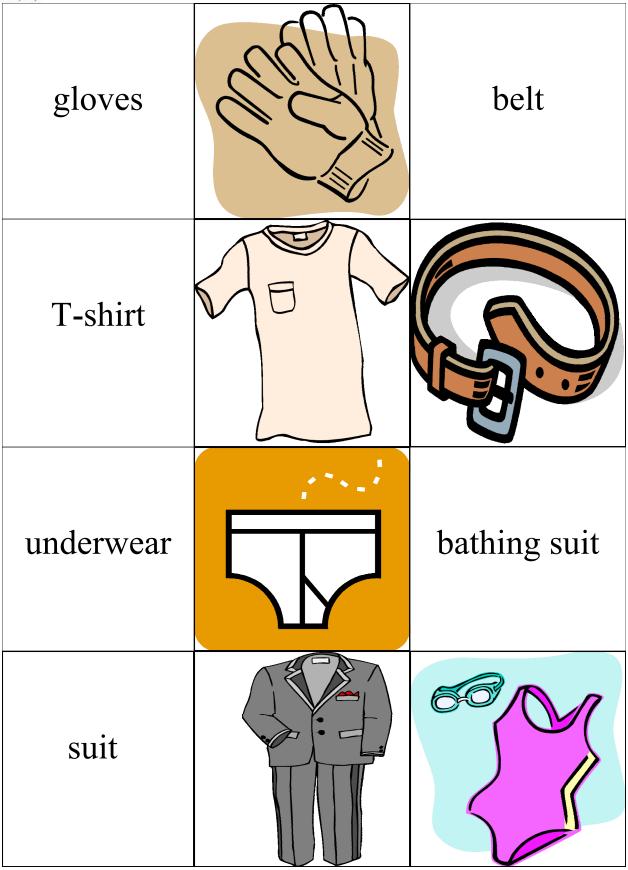

## Clothes Quiz

- 1. Name 2 pieces of clothing starting with the letter P.
- 11. What is worn by women and is very short? (see picture above)

- 2. Which item of clothing has 'fingers'?
- 12. Name something made of rubber worn on your feet.
- 3. Name a popular hat that is also used in a ball sport.
- 13. What do you wear on your neck when it's cold?
- 4. Give another name for a woman's shirt. (begins with b)
- 14. Name three pieces of clothing starting with the letter T.
- 5. Name 5 things you could wear to go to the beach.
- 15. What do you call the plastic or metal thing you can hang clothes on? (see picture above)
- 6. What do you call a glove that has no fingers?
- 16. Name 3 pieces of clothing that are often made of leather.
- 7. Name five things a businessman would wear to work.
- 17. What do you wear for bed?
- 8. What do you call the 'strings' used to tie your shoes?
- 18. Name 3 things that can be made of wool?
- 9. You find these on a shirt. They're used to 'close' the shirt.
- 19. Shirts can have short or long ones. What are they?
- 10. I keep you warm. I usually have a zipper I'm short
- 20. Name 5 items of clothing women wear but men don't.

## Answer Key

| 1. pajamas (pyjama), panties, pants, poncho                                                              | 11. miniskirt                                                                      |
|----------------------------------------------------------------------------------------------------------|------------------------------------------------------------------------------------|
| 2. glove or gloves                                                                                       | 12. (rubber) boots, Wellington boots, Wellingtons, flip-flops etc.                 |
| 3. (baseball) cap                                                                                        | 13. scarf, shawl                                                                   |
| 4. blouse                                                                                                | 14. trousers, tie, tracksuit, T-shirt, tights                                      |
| 5. swimsuit, bathing suit, swim trunks, bikini, shorts, T-shirt, sandals, flip-flops, sunhat sunglasses. | 15. clothes hanger, hanger                                                         |
| 6. mitten                                                                                                | 16. shoes, belt, boots, jacket, gloves                                             |
| 7. suit, shirt, tie, socks, shoes, trousers, jacket etc.                                                 | 17. pajamas, nightgown                                                             |
| 8. laces or shoelaces                                                                                    | 18. hat, scarf, mittens, gloves                                                    |
| 9. buttons                                                                                               | 19. sleeves                                                                        |
| 10. jacket                                                                                               | 20. dress, skirt, bra, panties, blouse, high-heeled shoes, nightgown, wedding gown |