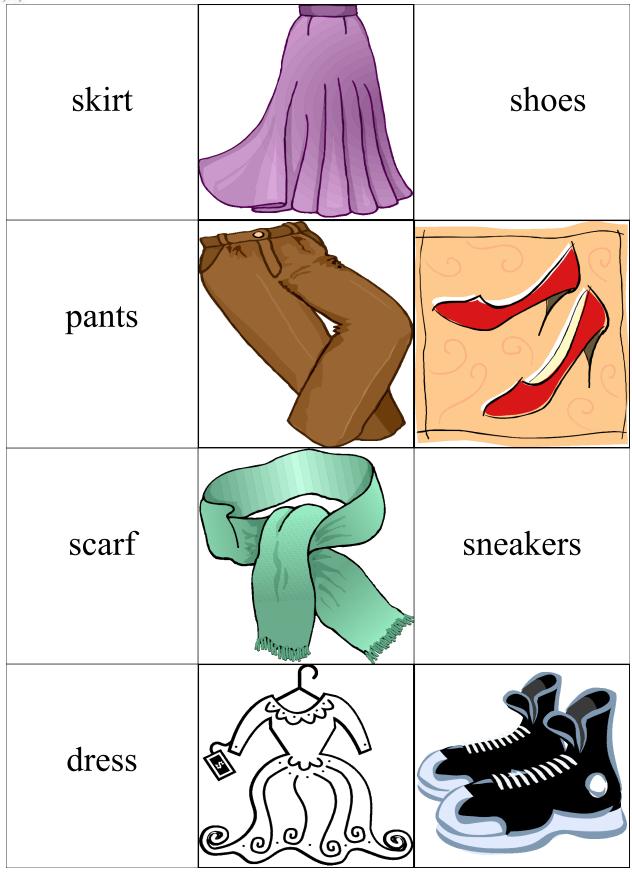

## Clothes Quiz

- 1. Name 2 pieces of clothing starting with the letter P.
- 11. What is worn by women and is very short? (see picture above)

- 2. Which item of clothing has 'fingers'?
- 12. Name something made of rubber worn on your feet.
- 3. Name a popular hat that is also used in a ball sport.
- 13. What do you wear on your neck when it's cold?
- 4. Give another name for a woman's shirt. (begins with b)
- 14. Name three pieces of clothing starting with the letter T.
- 5. Name 5 things you could wear to go to the beach.
- 15. What do you call the plastic or metal thing you can hang clothes on? (see picture above)
- 6. What do you call a glove that has no fingers?
- 16. Name 3 pieces of clothing that are often made of leather.
- 7. Name five things a businessman would wear to work.
- 17. What do you wear for bed?
- 8. What do you call the 'strings' used to tie your shoes?
- 18. Name 3 things that can be made of wool?
- 9. You find these on a shirt. They're used to 'close' the shirt.
- 19. Shirts can have short or long ones. What are they?
- 10. I keep you warm. I usually have a zipper I'm short
- 20. Name 5 items of clothing women wear but men don't.

## Answer Key

| 1. pajamas (pyjama), panties, pants, poncho                                                              | 11. miniskirt                                                                      |
|----------------------------------------------------------------------------------------------------------|------------------------------------------------------------------------------------|
| 2. glove or gloves                                                                                       | 12. (rubber) boots, Wellington boots, Wellingtons, flip-flops etc.                 |
| 3. (baseball) cap                                                                                        | 13. scarf, shawl                                                                   |
| 4. blouse                                                                                                | 14. trousers, tie, tracksuit, T-shirt, tights                                      |
| 5. swimsuit, bathing suit, swim trunks, bikini, shorts, T-shirt, sandals, flip-flops, sunhat sunglasses. | 15. clothes hanger, hanger                                                         |
| 6. mitten                                                                                                | 16. shoes, belt, boots, jacket, gloves                                             |
| 7. suit, shirt, tie, socks, shoes, trousers, jacket etc.                                                 | 17. pajamas, nightgown                                                             |
| 8. laces or shoelaces                                                                                    | 18. hat, scarf, mittens, gloves                                                    |
| 9. buttons                                                                                               | 19. sleeves                                                                        |
| 10. jacket                                                                                               | 20. dress, skirt, bra, panties, blouse, high-heeled shoes, nightgown, wedding gown |